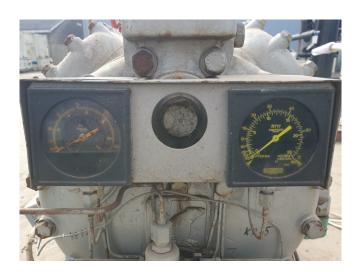

#### **Used Sabroe CMO 14 MK1**

Used Sabroe CMO 14 compressor unit. This compressor unit has the following components: Sabroe CMO 14 MK1 reciprocating compressor, VEM (18,5 kW at 1455 RPM) electromotor. Pressure safety switches and gauges. \*Why choose for HOSBV? Were not only the largest used refrigeration specialist in Europe, but also, we deliver all equipment including an extensive test, warranty and industrial cleaning. \*If requested we are happy to arrange your logistics.