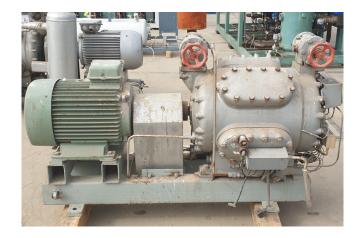

#### **Used Sabroe CMO 14 MK1**

Used Sabroe CMO 14 compressor unit. This compressor unit has the following components: Sabroe CMO 14 MK1 reciprocating compressor, VEM (18,5 kW at 1455 RPM) electromotor. Pressure safety switches and gauges. \*Why choose for HOSBV? Were not only the largest used refrigeration specialist in Europe, but also, we deliver all equipment including an extensive test, warranty and industrial cleaning. \*If requested we are happy to arrange your logistics.