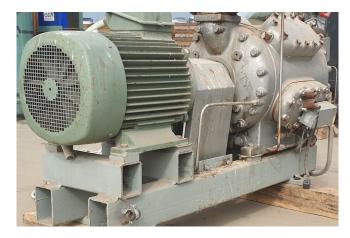

#### **Used Sabroe CMO 14 MK1**

Used Sabroe CMO 14 compressor unit. This compressor unit has the following components: Sabroe CMO 14 MK1 reciprocating compressor, VEM (18,5 kW at 1455 RPM) electromotor. Pressure safety switches and gauges. \*Why choose for HOSBV? Were not only the largest used refrigeration specialist in Europe, but also, we deliver all equipment including an extensive test, warranty and industrial cleaning. \*If requested we are happy to arrange your logistics.