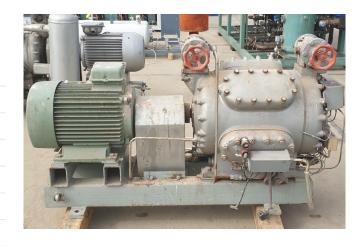

#### **Used Sabroe CMO 14 MK1**

Used Sabroe CMO 14 compressor unit. This compressor unit has the following components: Sabroe CMO 14 MK1 reciprocating compressor, VEM (18,5 kW at 1455 RPM) electromotor. Pressure safety switches and gauges. \*Why choose for HOSBV? Were not only the largest used refrigeration specialist in Europe, but also, we deliver all equipment including an extensive test, warranty and industrial cleaning. \*If requested we are happy to arrange your logistics.