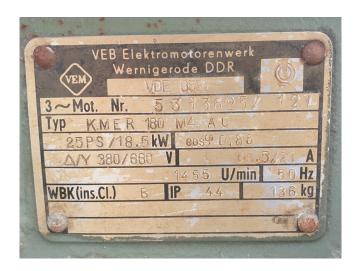

#### **Used Sabroe CMO 14 MK1**

Used Sabroe CMO 14 compressor unit. This compressor unit has the following components: Sabroe CMO 14 MK1 reciprocating compressor, VEM (18,5 kW at 1455 RPM) electromotor. Pressure safety switches and gauges. \*Why choose for HOSBV? Were not only the largest used refrigeration specialist in Europe, but also, we deliver all equipment including an extensive test, warranty and industrial cleaning. \*If requested we are happy to arrange your logistics.