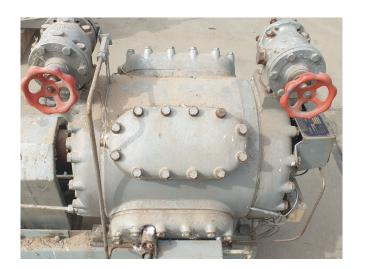

#### **Used Sabroe CMO 14 MK1**

Used Sabroe CMO 14 compressor unit. This compressor unit has the following components: Sabroe CMO 14 MK1 reciprocating compressor, VEM (18,5 kW at 1455 RPM) electromotor. Pressure safety switches and gauges. \*Why choose for HOSBV? Were not only the largest used refrigeration specialist in Europe, but also, we deliver all equipment including an extensive test, warranty and industrial cleaning. \*If requested we are happy to arrange your logistics.