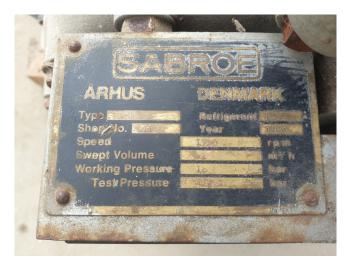

## **Specifications**

| Sabroe           |
|------------------|
| CMO 14 MK1       |
| Freon            |
| 85,1             |
| 57,7             |
| 46,6             |
| 36,8             |
| 21,3             |
| ✓                |
| 1                |
| ✓                |
|                  |
| ✓                |
|                  |
| 91               |
| 1440x640x1500 mm |
| (LxWxH)          |
| 1                |
|                  |

#### **Used Sabroe CMO 14 MK1**

Used Sabroe CMO 14 compressor unit. This compressor unit has the following components: Sabroe CMO 14 MK1 reciprocating compressor, VEM (18,5 kW at 1455 RPM) electromotor. Pressure safety switches and gauges. \*Why choose for HOSBV? Were not only the largest used refrigeration specialist in Europe, but also, we deliver all equipment including an extensive test, warranty and industrial cleaning. \*If requested we are happy to arrange your logistics.